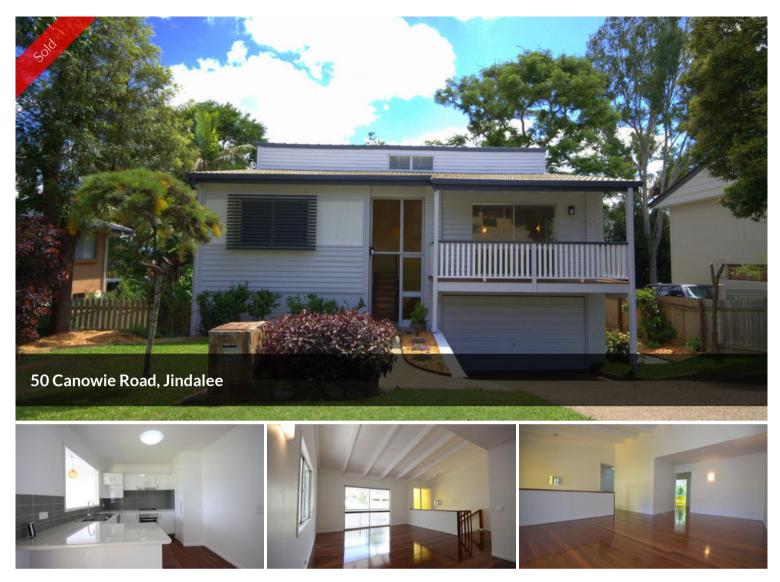

## HIGH UP IN JINDALEE - GREAT OPPORTUNITY! MUST...

Now this is Jindalee's best buy. Freshly renovated and within walking distance to Jindalee Primary school, day care centre, bus, local shops and café this is really worth an inspection so inspect this property now.

Upstairs features beautiful timber floors, sun room overlooking magnificent views, open plan meals, kitchen, family and dining, 3 spacious bedrooms, modern kitchen and balcony.

Downstairs offers separate study, large rumpus, bathroom, separate laundry and private large undercover entertainment area overlooking the established gardens.

Additional features include double lock up garage, ceiling fans, garden shed, rain water tank and much more.

This property won't last long with all these great features so call us to inspect anytime today!