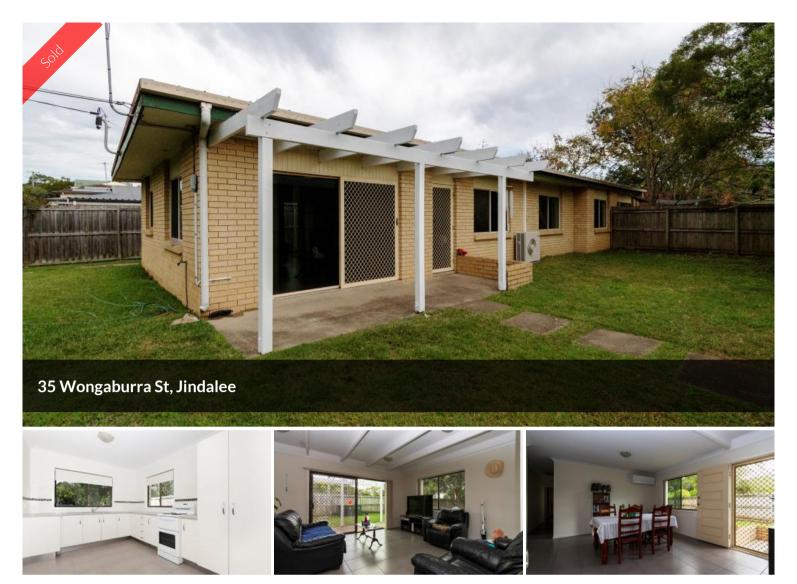

## LOW MAINTENANCE FAMILY HOME - ACROSS FROM JINDALEE STATE SCHOOL

From the moment you open the gate and walk up the front path, you'll feel welcome in this comfortable, lowset brick home.

Ideally positioned right across the road from Jindalee State School, this 4 bedroom home offers ample space throughout and is ideal for families looking for a low maintenance home.

- Tiled open plan living area with air-conditioning
- Large kitchen with plenty of storage and bench space
- 4 bedrooms
- Modern bathroom with shower over bath
- Separate toilet
- Laundry
- Large fully fenced backyard with plenty of room for the kids or pets to run around
- Single carport
- 562m2 block