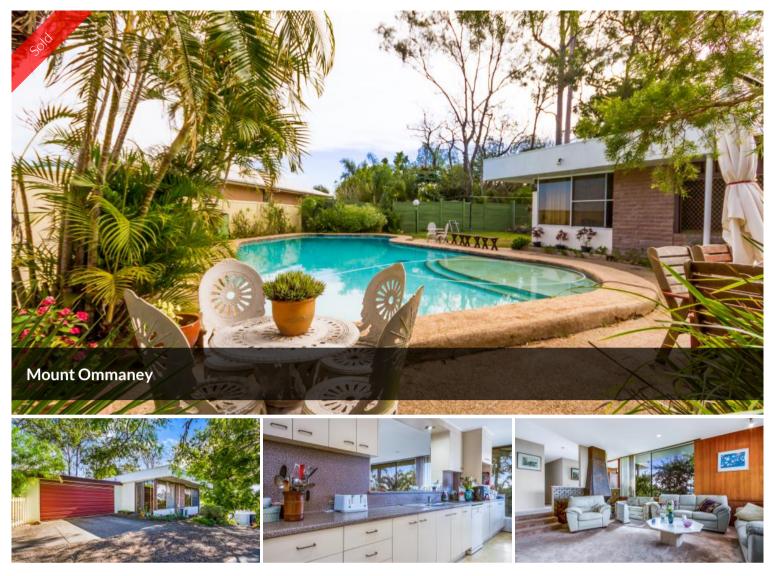

## HUGE POTENTIAL IN MOUNT OMMANEY

This original condition home has endless possibilities and is a fantastic opportunity for those wanting a large home and those looking to renovate. This hilltop home is located up in one of the courts in Mount Ommaney and sits on a large 1336m2 block with wonderful views.

This unique character home consists of 4 bedrooms, large in-built courtyard, multiple entertainment areas plus a very large swimming pool.

Located in a hot spot of Centenary, you are walking distance to local shops, Mount Ommaney shopping complex and easy access to Centenary Motorway.

Features include:

- Main bedroom with built-ins and ensuite
- Additional three good size bedrooms
- Separate lounge/family room with large windows and air-conditioning
- Separate dining room with bar
- Main bathroom with shower over bath and toilet
- Large in-built courtyard with access to pool and outdoor area
- Large laundry with ample space
- Outdoor entertainment area with bar
- Double lock up garage
- Low maintenance garden
- Hilltop views with city glimpses
- Fully fenced
- 1336m2 size block