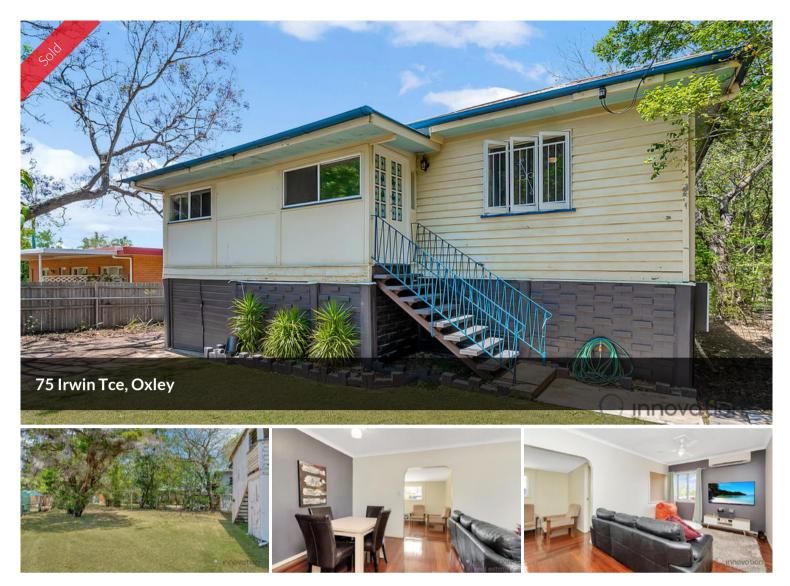

## UNDER CONTRACT BY JAN AND ALAN

This highset family home is conveniently located to all the amenities you should ever need and particularly, only minutes to local schools, shops and public transport!

This home has plenty of potential, with the opportunity to build or renovate further or simply enjoy as is.

75 Irwin Terrace Oxley features

- Polished timber floors
- 3 spacious bedrooms all with built ins
- Separate living area
- Great size dining
- Functional kitchen with loads of cupboard space
- Sunroom/good size study
- Main bathroom
- Loads of storage underneath
- Single lock up garage
- Level 607m2 block
- lust 14klms to Brishane CRD