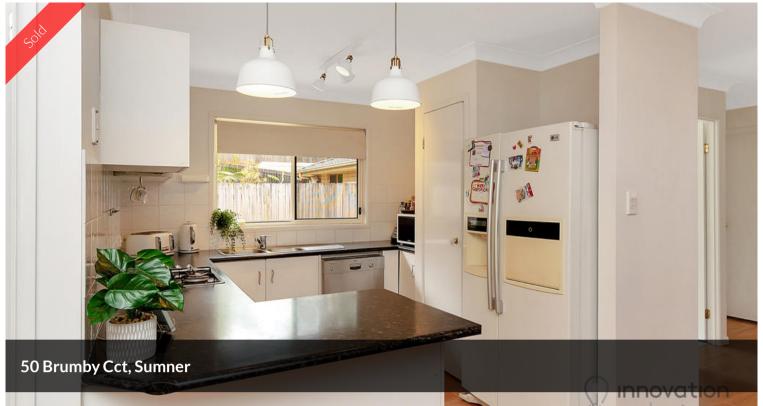

This fantastic private residence suits those who enjoy having a massive backyard and plenty of space for the luxury living to park boats, caravans and trailers!

50 Brumby Circuit Sumner offers

- 3 good sized bedrooms, 2 with built ins
- Spacious master bedroom with aircon, walk through robe and ensuite
- Main family bathroom
- Functional kitchen with gas stove and dishwasher
- Separate dining area
- Good size living room
- Water tank
- Solar electricity
- Remote double lock up garage
- Massive covered outdoor entertainment area