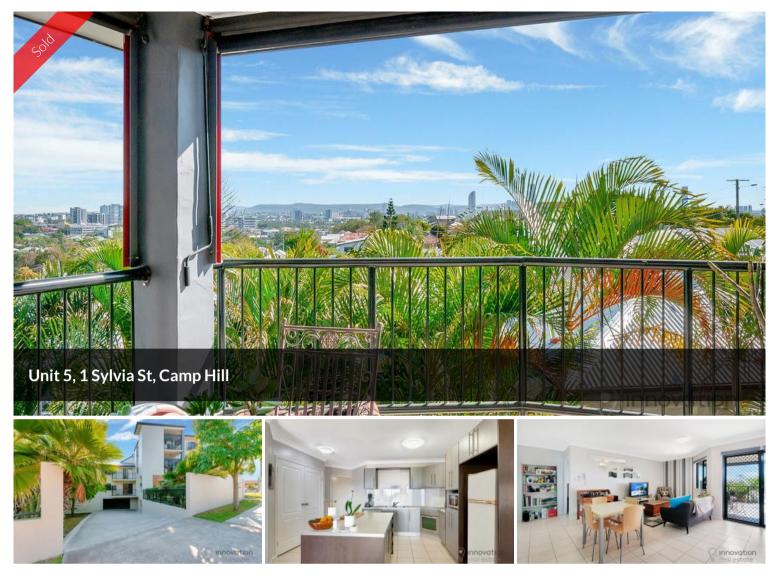

## SOLD BY JAN AND ALAN

This spacious two bedroom apartment is situated in the heart of Camp Hill with easy access to a number of amazing restaurants, cafes, shops, public transport, parks and sporting facilities.

Entertain your guests in the open plan living and inclusive modern kitchen all of which flow out to the huge covered deck with uninterrupted views of the city and leafy surrounds.

5/1 Sylvia Street Camp Hill features

- 2 spacious bedrooms, both with built ins
- Master bedroom with ensuite
- Modern kitchen with pantry, modern appliances and dishwasher
- Lounge and dining with air conditioning
- Modern main bathroom with bath
- Large balcony with spectacular City views
- Secure entry foyer
- One car accommodation plus additional visitors parking
- Just a short 8klms to the Brisbane CBD
- Low body corp fees