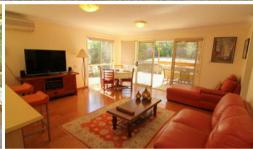

6 Boscawan Crescent, Bellbird Park features

- 4 bedrooms with robes
- Master bedroom with ensuite and walk in robe
- Spacious open plan family room
- Kitchen has generous cupboards and benchtops
- Large covered entertainment area
- Large 940m2 block
- Less than 20 km to Brisbane CBD