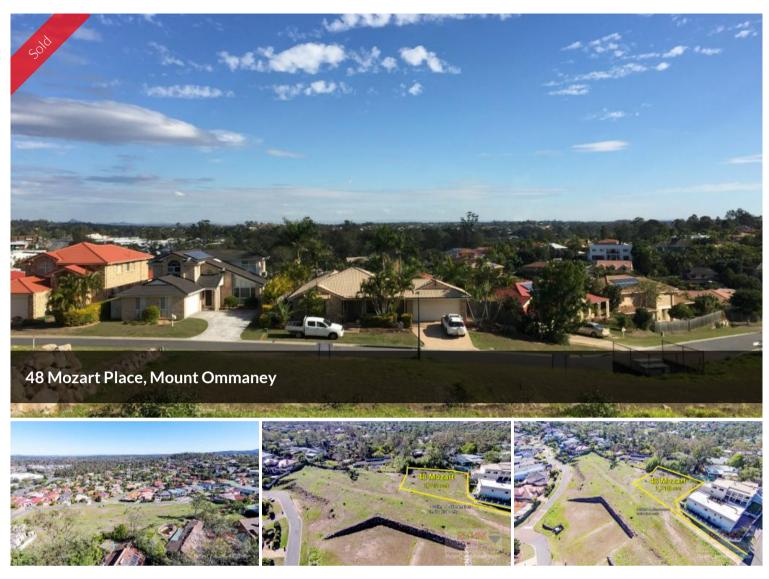

## SOLD BY PETER CHEW

Located high up in the much sought-after enclave of 'The Hills" in prestigious Mt Ommaney, here is your rare opportunity to design and build your dream home in any 1 of these last 3 large remaining blocks.

- 1. 5 Debussy Place 1,622 sm SOLD
- 2. 9 Debussy Place 1,210 sm SOLD
- 3. 13 Debussy Place 957 sm \$750,000
- 4. 44 Mozart Place 990 sm \$690,000
- 5. 48 Mozart Place 1,218 sm SOLD

These are all elevated blocks without any covenants, building line envelopes nor any Body Corporate fees and individual tiles have been issued. The land is all ready for you to take over and build. Foreign investors may quality to purchase these blocks subject to approval from the relevant authorities.

The Hills is an upmarket enclave of modern homes with great street appeals and commands panoramic views towards the Darling Downs ranges.

It is set in a quiet and elevated position and yet within walking distance to Mt Ommaney Shopping Centre, library, restaurants, shops, bus stops and many other services and amenities.