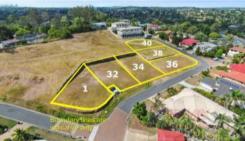

1. 1 Debussy Place - 575 sm - \$445,000

2. 32 Mozart Place - 666 sm - \$475,000

3. 34 Mozart Place - 618 sm - \$470,000

4. 36 Mozart Place - 503 sm - \$430,000

5. 38 Mozart Place - 510 sm - \$430,000

6.40 Mozart Place - 501 sm - \$430,000

These are regular-shaped levelled blocks without any covenants, building line envelopes nor any Body Corporate fees. In addition retaining walls have been built and individual tiles issued. The land is all ready for you to take over and build. Foreign investors may quality to purchase these blocks subject to approval from the relevant authorities.