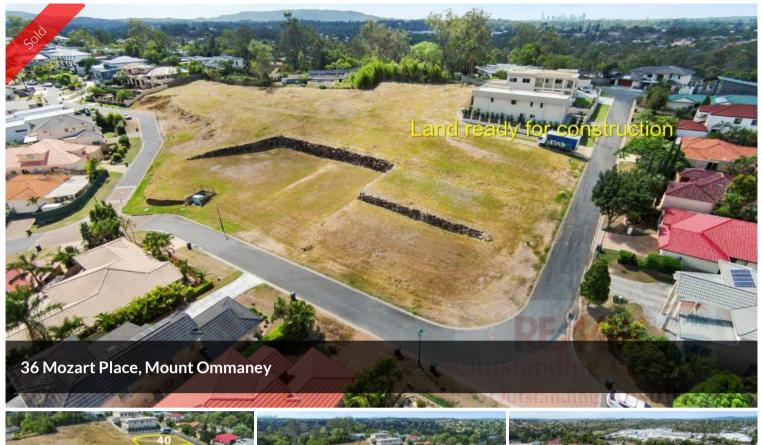

## SOLD BY PFTFR CHFW!

Located high up in the much sought-after enclave of 'The Hills" in prestigious Mt Ommaney, here is your rare opportunity to design and build your dream home in any 1 of these 6 adjoining blocks just released.

These are regular-shaped levelled blocks without any covenants, building line envelopes nor any Body Corporate fees. In addition retaining walls have been built and individual tiles issued. The land is all ready for you to take over and build. Foreign investors may quality to purchase these blocks subject to approval from the relevant authorities.

The Hills is an upmarket enclave of modern homes with great street appeals and commands panoramic views towards the Darling Downs ranges.

It is set in a quiet and elevated position and yet within walking distance to Mt

Ommaney Shopping Centre, library, restaurants, shops, bus stops and many other services and amenities.

**□** 503 m2

**Price** SOLD for \$430,000

**Property Type** Residential **Property ID** 1805

Land Area 503 m2