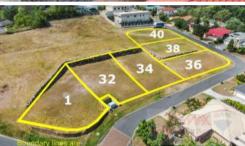

1. 1 Debussy Place - 575 sm - \$445,000

2. 32 Mozart Place - 666 sm - \$475,000

3. 34 Mozart Place - 618 sm - \$470,000

4. 36 Mozart Place - 503 sm - \$430,000

5. 38 Mozart Place - 510 sm - \$430,000

6.40 Mozart Place - 501 sm - \$430,000

These are regular-shaped levelled blocks without any covenants, building line envelopes nor any Body Corporate fees. In addition retaining walls have been built and individual tiles issued. The land is all ready for you to take over and build. Foreign investors may quality to purchase these blocks subject to approval from the relevant authorities.