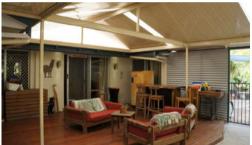

## 7 Mulla Close Riverhills features

- 4 good sized bedrooms with built ins plus study
- Master bedroom has ensuite, aircon and walk in robe
- Combined formal lounge and dining
- Large family room and meals area
- Spacious rumpus room
- Separate laundry
- Large main bathroom
- Double lock up garage with drive through to park another vehicle
- Garden shed and rain water tanks
- Solar electricity
- Paved courtyard plus large outdoor entertaining area
- Well established gardens